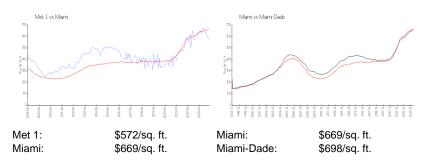

active listings for sale:      | 31  |
| Building inventory for sale:             | 6%  |
| Number of sales over the last 12 months: | 19  |
| Number of sales over the last 6 months:  | 8   |
| Number of sales over the last 3 months:  | 2   |

#### **Recent Sales**

| Unit #   | Size        | Closing Date | Sale Price | PPSF  |
|----------|-------------|--------------|------------|-------|
| 3501     | 790 sq ft   | Apr 2024     | \$430,000  | \$544 |
| T-2114   | 1,006 sq ft | Apr 2024     | \$645,000  | \$641 |
| 1706     | 1,005 sq ft | Feb 2024     | \$680,000  | \$677 |
| L-414    | 891 sq ft   | Jan 2024     | \$529,000  | \$594 |
| L-814    | 891 sq ft   | Dec 2023     | \$529,000  | \$594 |
| Loft 408 | 760 sq ft   | Dec 2023     | \$450,000  | \$592 |

### **Market Information**



#### **Inventory for Sale**

| Met 1      | 7% |
|------------|----|
| Miami      | 4% |
| Miami-Dade | 3% |

## Avg. Time to Close Over Last 12 Months

| Met 1      | 54 days |
|------------|---------|
| Miami      | 84 days |
| Miami-Dade | 81 days |