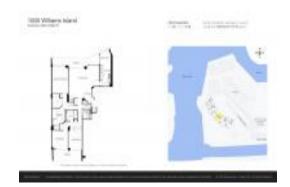

## Unit 2806 - 1000 Williams Island

2806 - 1000 Island Blvd, Aventura, FL, Miami-Dade 33160

#### **Unit Information**

MLS Number: A11443468
Status: Active
Size: 1,520 Sq ft.

Bedrooms: 3
Full Bathrooms: 2
Half Bathrooms: 1

Parking Spaces: Assigned Parking, Covered Parking, Valet

Parking

View:

 List Price:
 \$790,000