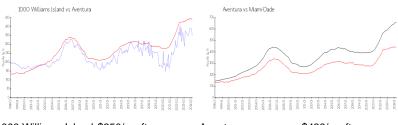

#### **Market Information**

1000 Williams Island: \$350/sq. ft. Aventura: \$438/sq. ft. Aventura: \$438/sq. ft. Miami-Dade: \$698/sq. ft.