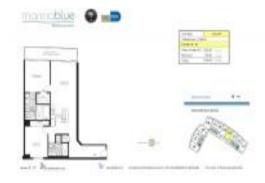

# Unit 4904 - Marina Blue

4904 - 888 Biscayne Blvd, Miami, FL, Miami-Dade 33132

## **Unit Information**

| MLS Number:     | A11443643                          |
|-----------------|------------------------------------|
| Status:         | Active                             |
| Size:           | 1,208 Sq ft.                       |
| Bedrooms:       | 2                                  |
| Full Bathrooms: | 2                                  |
| Half Bathrooms: |                                    |
| Parking Spaces: | 1 Space, Assigned Parking, Covered |
|                 | Parking                            |
| View:           |                                    |
| List Price:     | \$790,000                          |
| List PPSF:      | \$654                              |
| Valuated Price: | \$881,000                          |
| Valuated PPSF:  | \$729                              |