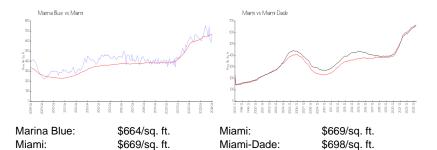

### **Inventory for Sale**

| Marina Blue | 2% |
|-------------|----|
| Miami       | 4% |
| Miami-Dade  | 3% |

## Avg. Time to Close Over Last 12 Months

Marina Blue Miami Miami-Dade 91 days 84 days 81 days