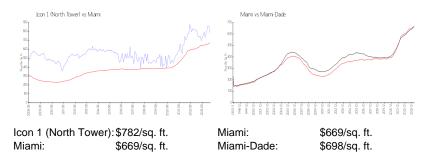

#### **Market Information**

| Icon 1 (North Tower) | 5% |
|----------------------|----|
| Miami                | 4% |
| Miami-Dade           | 3% |