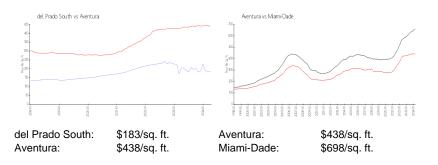

#### **Market Information**

Set Proce-spectra

# Inventory for Sale

| del Prado South | 6% |
|-----------------|----|
| Aventura        | 4% |
| Miami-Dade      | 3% |

# Avg. Time to Close Over Last 12 Months

| del Prado South | 75 days |
|-----------------|---------|
| Aventura        | 87 days |
| Miami-Dade      | 81 days |