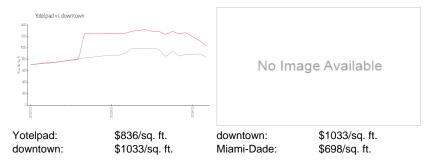

for rent: 0
Number of active listings for sale: 33
Building inventory for sale: 14%
Number of sales over the last 12 months: 18
Number of sales over the last 6 months: 8
Number of sales over the last 3 months: 4

### **Building Association Information**

YOTELPAD Miami Address: 227 NE 2nd St, Miami, FL 33132 Phone: +1 786-785-5700

#### **Recent Sales**

| Unit # | Size      | Closing Date | Sale Price | PPSF  |
|--------|-----------|--------------|------------|-------|
| 2700   | 597 sq ft | Mar 2024     | \$520,000  | \$871 |
| 1706   | 647 sq ft | Mar 2024     | \$580,000  | \$896 |
| 1510   | 446 sq ft | Feb 2024     | \$410,000  | \$919 |
| 1700   | 597 sq ft | Feb 2024     | \$500,000  | \$838 |
| 2003   | 521 sq ft | Jan 2024     | \$450,000  | \$864 |

#### **Market Information**



### **Inventory for Sale**

Yotelpad 14% downtown 9% Miami-Dade 3%





## Avg. Time to Close Over Last 12 Months

Yotelpad 102 days downtown 100 days Miami-Dade 81 days