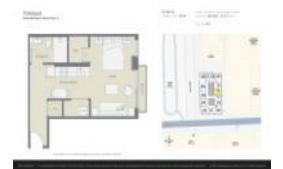

# Unit 2611 - Yotelpad

2611 - 227 NE 2 St, downtown, FL, Miami-Dade 33132

#### **Unit Information**

 MLS Number:
 A11444464

 Status:
 Active

 Size:
 446 Sq ft.

Bedrooms:

Full Bathrooms:

Half Bathrooms:

Parking Spaces: Valet Parking

View:

List Price: \$438,000
List PPSF: \$982
Valuated Price: \$385,000
Valuated PPSF: \$863

The above valuated price is a baseline figure that does not take into account any specific renovation, upgrade, split, merge, or deterioration of the unit.