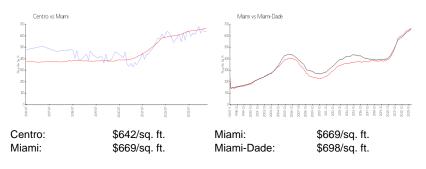

### **Inventory for Sale**

| Centro     | 8% |
|------------|----|
| Miami      | 4% |
| Miami-Dade | 3% |

# Avg. Time to Close Over Last 12 Months

| Centro     | 91 days |
|------------|---------|
| Miami      | 84 days |
| Miami-Dade | 81 days |