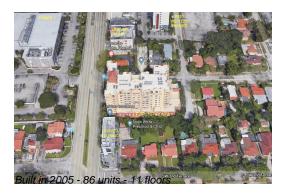

## **Building Information**

Number of units: 86
Number of active listings for rent: 0
Number of active listings for sale: 0
Building inventory for sale: 0%
Number of sales over the last 12 months: 2
Number of sales over the last 6 months: 1
Number of sales over the last 3 months: 1