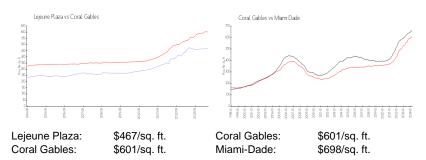

# **Inventory for Sale**

Lejeune Plaza 0% Coral Gables 2% Miami-Dade 3%

## Avg. Time to Close Over Last 12 Months

Lejeune Plaza 76 days Coral Gables 62 days Miami-Dade 81 days