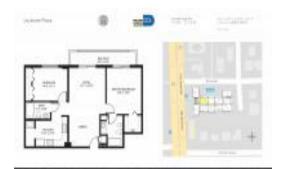

# Unit 403 - Lejeune Plaza

403 - 215 SW 42 Ave, Coral Gables, FL, Miami-Dade 33134

#### **Unit Information**

MLS Number: A11444805

Status: Active Under Contract

Size: 920 Sq ft.

Bedrooms: 2 Full Bathrooms: 2

Half Bathrooms:

Parking Spaces: 2 Or More Spaces

View: List Price: \$410,000