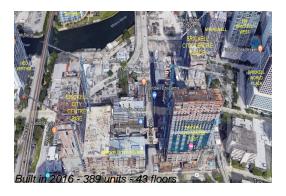

## **Building Information**

Number of units: 389
Number of active listings for rent: 0
Number of active listings for sale: 28
Building inventory for sale: 7%
Number of sales over the last 12 months: 25
Number of sales over the last 6 months: 12
Number of sales over the last 3 months: 7