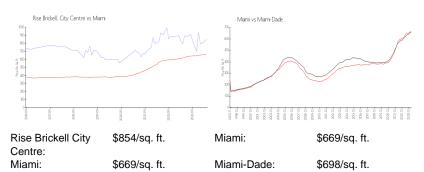

#### **Inventory for Sale**

Rise Brickell City Centre 7%

Miami 4% Miami-Dade 3%