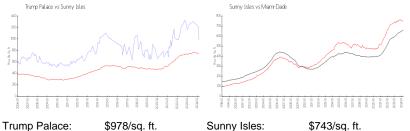

#### **Market Information**

| Trump Palace. | ⊅976/sq. π.   | Sunny Isles. | ₽743/SQ. Π.   |
|---------------|---------------|--------------|---------------|
| Sunny Isles:  | \$743/sq. ft. | Miami-Dade:  | \$698/sq. ft. |