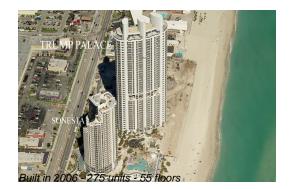

# Unit SPA101 - Trump Palace

SPA101 - 18101 Collins Av, Sunny Isles, FL, Miami-Dade 33160

#### **Building Information**

| Number of units:                         | 275 |
|------------------------------------------|-----|
| Number of active listings for rent:      | 35  |
| Number of active listings for sale:      | 16  |
| Building inventory for sale:             | 5%  |
| Number of sales over the last 12 months: | 10  |
| Number of sales over the last 6 months:  | 6   |
| Number of sales over the last 3 months:  | 6   |

### **Building Association Information**

Trump Palace Condominium (305) 466-2490