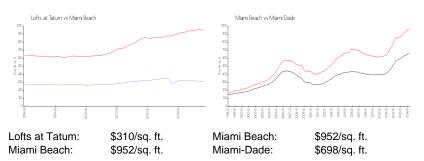

## **Market Information**

#### **Inventory for Sale**

| Lofts at Tatum | 8% |
|----------------|----|
| Miami Beach    | 4% |
| Miami-Dade     | 3% |