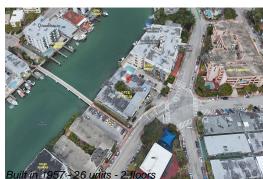

# Unit 14 - Lofts at Tatum

14 - 8080 Tatum Waterway Dr, Miami Beach, FL, Miami-Dade 33140

#### **Building Information**

| Number of units:                         | 26 |
|------------------------------------------|----|
| Number of active listings for rent:      | 0  |
| Number of active listings for sale:      | 2  |
| Building inventory for sale:             | 7% |
| Number of sales over the last 12 months: | 2  |
| Number of sales over the last 6 months:  | 0  |
| Number of sales over the last 3 months:  | 0  |
|                                          |    |