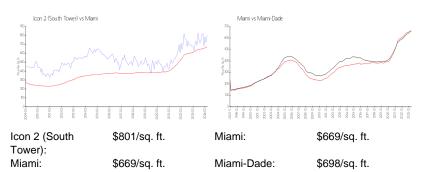

### **Market Information**

#### **Inventory for Sale**

| Icon 2 (South Tower) | 6% |
|----------------------|----|
| Miami                | 4% |

# Avg. Time to Close Over Last 12 Months

| Icon 2 (South Tower) | 104 days |
|----------------------|----------|
| Miami                | 84 days  |
| Miami-Dade           | 81 days  |