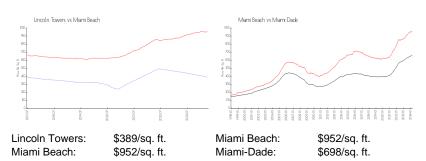

## **Market Information**

## **Inventory for Sale**

Lincoln Towers 7%
Miami Beach 4%
Miami-Dade 4%

# Avg. Time to Close Over Last 12 Months

Lincoln Towers 80 days
Miami Beach 97 days
Miami-Dade 81 days