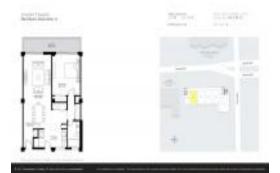

# **Unit E305 - Lincoln Towers**

E305 - 1300 Lincoln Rd, Miami Beach, FL, Miami-Dade 33139

#### **Unit Information**

 MLS Number:
 A11447102

 Status:
 Active

 Size:
 730 Sq ft.

 Bedrooms:
 1

Full Bathrooms:

Half Bathrooms:

Parking Spaces: 1 Space, Assigned Parking, Parking Garage

View: Garden View, Pool Area View

 Rental Price:
 \$2,395

 List PPSF:
 \$3

 Valuated Price:
 \$272,000

 Valuated PPSF:
 \$373

The above valuated price is a baseline figure that does not take into account any specific renovation, upgrade, split, merge, or deterioration of the unit.