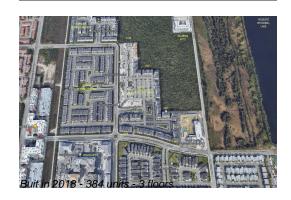

## **Building Information**

| Number of units:                         | 384 |
|------------------------------------------|-----|
| Number of active listings for rent:      | 0   |
| Number of active listings for sale:      | 9   |
| Building inventory for sale:             | 2%  |
| Number of sales over the last 12 months: | 20  |
| Number of sales over the last 6 months:  | 10  |
| Number of sales over the last 3 months:  | 5   |

# **Building Association Information**

Apex at Park Central Address: 8195 NW 104th Ave, Doral, FL 33178 Phone: +1 855-777-3414