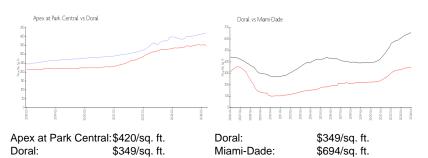

## **Market Information**

#### **Inventory for Sale**

| Apex at Park Central | 2% |
|----------------------|----|
| Doral                | 2% |
| Miami-Dade           | 3% |

# Avg. Time to Close Over Last 12 Months

| Apex at Park Central | 30 days |
|----------------------|---------|
| Doral                | 48 days |
| Miami-Dade           | 81 days |

NO STREET