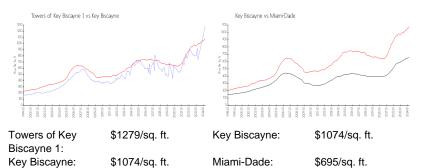

### **Market Information**

| Inventory | for | Sale |  |
|-----------|-----|------|--|

| Towers of Key Biscayne 1 | 1% |
|--------------------------|----|
| Key Biscayne             | 2% |
| Miami-Dade               | 3% |

#### Avg. Time to Close Over Last 12 Months

| Towers of Key Biscayne 1 | 68 days |
|--------------------------|---------|
| Key Biscayne             | 96 days |
| Miami-Dade               | 81 days |