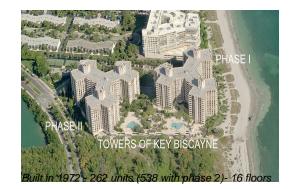

#### **Building Information**

| Number of units:                         | 263 |
|------------------------------------------|-----|
| Number of active listings for rent:      | 8   |
| Number of active listings for sale:      | 2   |
| Building inventory for sale:             | 0%  |
| Number of sales over the last 12 months: | 16  |
| Number of sales over the last 6 months:  | 6   |
| Number of sales over the last 3 months:  | 2   |

## **Building Association Information**

The Towers of Key Biscayne Condominium Association (305) 361-9114

http://www.tkbonline.com/contact-us