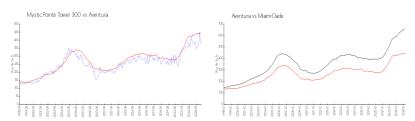

#### **Market Information**

Mystic Pointe Tower \$378/sq. ft. Aventura: \$438/sq. ft. 300:
Aventura: \$438/sq. ft. Miami-Dade: \$698/sq. ft.