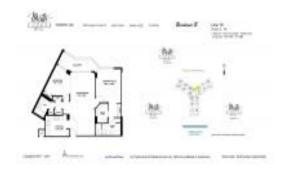

#### **Unit Information**

 MLS Number:
 A11447998

 Status:
 Active

 Size:
 1,091 Sq ft.

Bedrooms: 2 Full Bathrooms: 2

Half Bathrooms:

Parking Spaces: 2 Or More Spaces, Assigned

Parking, Covered Parking, Valet Parking