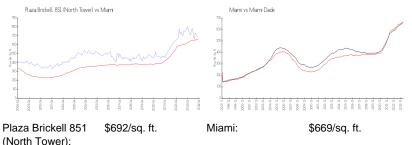

#### **Market Information**

| (North Tower): |               |             |               |
|----------------|---------------|-------------|---------------|
| Miami:         | \$669/sq. ft. | Miami-Dade: | \$698/sq. ft. |