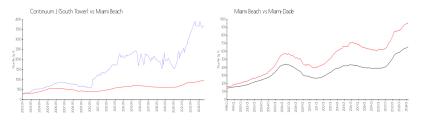

#### **Market Information**

Continuum I (South \$3707/sq. ft. Miami Beach: \$952/sq. ft. Tower):

Miami Beach: \$952/sq. ft. Miami-Dade: \$698/sq. ft.