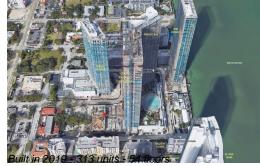

#### **Building Information**

| Number of units:                         | 313 |
|------------------------------------------|-----|
| Number of active listings for rent:      | 0   |
| Number of active listings for sale:      | 22  |
| Building inventory for sale:             | 7%  |
| Number of sales over the last 12 months: | 19  |
| Number of sales over the last 6 months:  | 5   |
| Number of sales over the last 3 months:  | 3   |

## **Building Association Information**

Gran Paraiso Residences Address: 480 NE 31st St, Miami, FL 33137 Phone: +1 786-351-3342