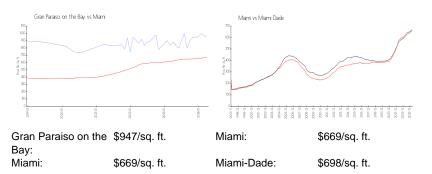

#### **Market Information**

| Gran Paraiso on the Bay | 7% |
|-------------------------|----|
| Miami                   | 4% |
| Miami-Dade              | 3% |

# Avg. Time to Close Over Last 12 Months

| Gran Paraiso on the Bay | 158 days |
|-------------------------|----------|
| Miami                   | 84 days  |
| Miami-Dade              | 81 days  |