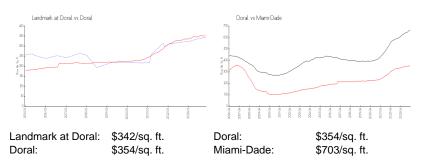

#### **Market Information**

| Landmark at Doral | 0% |
|-------------------|----|
| Doral             | 2% |
| Miami-Dade        | 3% |