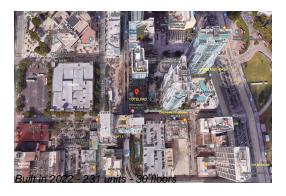

## **Building Information**

Number of units: 231
Number of active listings for rent: 0
Number of active listings for sale: 33
Building inventory for sale: 14%
Number of sales over the last 12 months: 18
Number of sales over the last 6 months: 8
Number of sales over the last 3 months: 4

#### **Building Association Information**

YOTELPAD Miami Address: 227 NE 2nd St, Miami, FL 33132 Phone: +1 786-785-5700