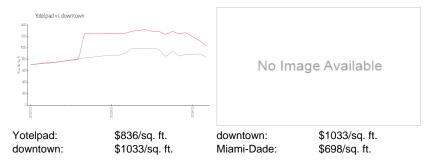

for rent: 0
Number of active listings for sale: 33
Building inventory for sale: 14%
Number of sales over the last 12 months: 18
Number of sales over the last 6 months: 8
Number of sales over the last 3 months: 4

#### **Building Association Information**

YOTELPAD Miami Address: 227 NE 2nd St, Miami, FL 33132 Phone: +1 786-785-5700

### **Recent Sales**

| Unit # | Size      | Closing Date | Sale Price | PPSF  |
|--------|-----------|--------------|------------|-------|
| 2700   | 597 sq ft | Mar 2024     | \$520,000  | \$871 |
| 1706   | 647 sq ft | Mar 2024     | \$580,000  | \$896 |
| 1510   | 446 sq ft | Feb 2024     | \$410,000  | \$919 |
| 1700   | 597 sq ft | Feb 2024     | \$500,000  | \$838 |
| 2003   | 521 sq ft | Jan 2024     | \$450,000  | \$864 |

#### **Market Information**



#### **Inventory for Sale**

Yotelpad 14% downtown 9% Miami-Dade 3%





## Avg. Time to Close Over Last 12 Months

Yotelpad 102 days downtown 100 days Miami-Dade 81 days