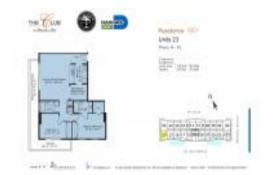

# Unit 3723 - Club @ Brickell Bay

3723 - 1200 Brickell Bay Dr, Miami, FL, Miami-Dade 33131

### **Unit Information**

| MLS Number:<br>Status: | A11449345<br>Active    |
|------------------------|------------------------|
| Size:                  | 1,105 Sq ft.           |
| Bedrooms:              | 2                      |
| Full Bathrooms:        | 2                      |
| Half Bathrooms:        |                        |
| Parking Spaces:        | 1 Space, Valet Parking |
| View:                  |                        |
| List Price:            | \$819,000              |
| List PPSF:             | \$741                  |
| Valuated Price:        | \$704,000              |
| Valuated PPSF:         | \$637                  |