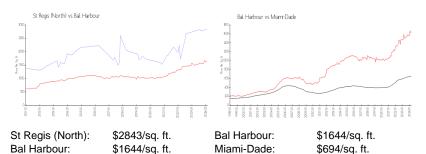

#### **Inventory for Sale**

| St Regis (North) | 11% |
|------------------|-----|
| Bal Harbour      | 4%  |
| Miami-Dade       | 3%  |