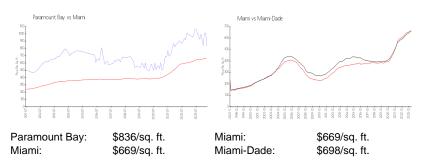

### **Market Information**

| Paramount Bay | 5% |
|---------------|----|
| Miami         | 4% |