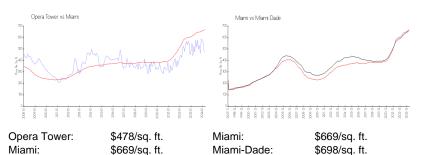

% Number of sales over the last 12 months: 44 Number of sales over the last 6 months: 16 Number of sales over the last 3 months:

## **Building Association Information**

Opera Tower Condominium Association (786) 220-7536 Opera Tower Managment(305) 503-0510

#### **Recent Sales**

| Unit # | Size        | Closing Date | Sale Price | PPSF  |
|--------|-------------|--------------|------------|-------|
| 2714   | 1,048 sq ft | Apr 2024     | \$490,000  | \$468 |
| 4006   | 821 sq ft   | Apr 2024     | \$400,000  | \$487 |
| 1915   | 1,048 sq ft | Mar 2024     | \$430,000  | \$410 |
| 4414   | 1,048 sq ft | Mar 2024     | \$540,000  | \$515 |
| 3209   | 825 sq ft   | Mar 2024     | \$360,000  | \$436 |
| 3011   | 791 sq ft   | Mar 2024     | \$365,000  | \$461 |

#### **Market Information**



#### **Inventory for Sale**

9% Opera Tower Miami 4% Miami-Dade 3%





# Avg. Time to Close Over Last 12 Months

Opera Tower 91 days Miami 84 days Miami-Dade 81 days