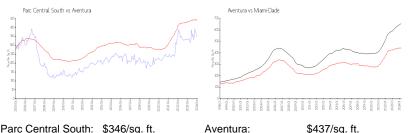

#### **Market Information**

ft.

| Parc Central South: | \$346/sq. ft. | Aventura:   | \$437/sq. |
|---------------------|---------------|-------------|-----------|
| Aventura:           | \$437/sq. ft. | Miami-Dade: | \$695/sq. |