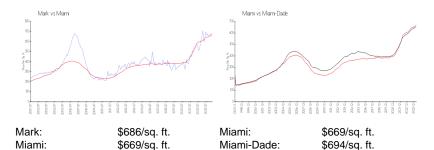

### **Inventory for Sale**

 Mark
 8%

 Miami
 4%

 Miami-Dade
 3%

### Avg. Time to Close Over Last 12 Months

Mark 79 days Miami 84 days Miami-Dade 81 days