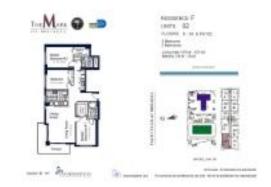

## Unit 2802 - Mark

2802 - 1155 Brickell Bay Dr, Miami, FL, Miami-Dade 33131

#### **Unit Information**

 MLS Number:
 A11449824

 Status:
 Active

 Size:
 1,470 Sq ft.

Bedrooms: 3 Full Bathrooms: 2

Half Bathrooms: Parking Spaces:

View:

 Rental Price:
 \$6,500