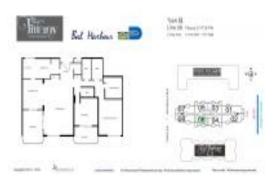

# Unit 1506 - Tiffany

1506 - 10175 Collins Av, Bal Harbour, FL, Miami-Dade 33154

# **Unit Information**

| MLS Number:     | A11450552                      |
|-----------------|--------------------------------|
| Status:         | Cancelled                      |
| Size:           | 2,018 Sq ft.                   |
| Bedrooms:       | 2                              |
| Full Bathrooms: | 2                              |
| Half Bathrooms: | 1                              |
| Parking Spaces: | Covered Parking, Guest Parking |
| View:           |                                |
| List Price:     | \$1,399,000                    |
| List PPSF:      | \$693                          |
| Valuated Price: | \$1,407,000                    |
| Valuated PPSF:  | \$697                          |