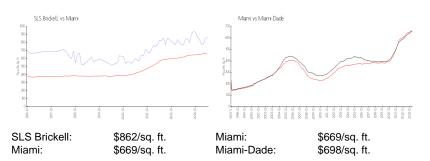

#### **Market Information**

#### **Inventory for Sale**

| SLS Brickell | 8% |
|--------------|----|
| Miami        | 4% |
| Miami-Dade   | 3% |

## Avg. Time to Close Over Last 12 Months

| SLS Brickell | 72 days |
|--------------|---------|
| Miami        | 84 days |
| Miami-Dade   | 81 days |