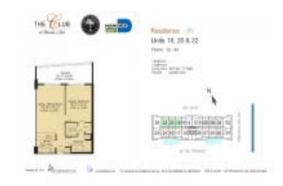

#### **Unit Information**

 MLS Number:
 A11452111

 Status:
 Active

 Size:
 825 Sq ft.

 Bedrooms:
 1

Full Bathrooms:

Half Bathrooms:

Valuated PPSF:

Parking Spaces: 1 Space, Assigned Parking, Valet Parking

\$657

 View:
 \$495,000

 List Price:
 \$495,000

 List PPSF:
 \$600

 Valuated Price:
 \$542,000

The above valuated price is a baseline figure that does not take into account any specific renovation, upgrade, split, merge, or deterioration of the unit.