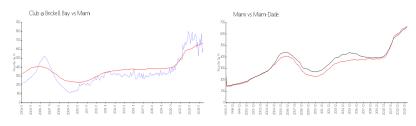

### **Market Information**

 Club @ Brickell Bay: \$613/sq. ft.
 Miami: \$669/sq. ft.
 \$669/sq. ft.

 Miami: \$669/sq. ft.
 Miami-Dade: \$698/sq. ft.