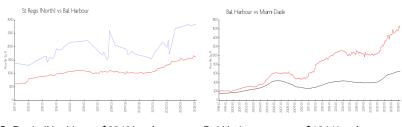

## **Market Information**

St Regis (North): \$2843/sq. ft. Bal Harbour: \$1644/sq. ft. Bal Harbour: \$1644/sq. ft. Miami-Dade: \$694/sq. ft.

### **Inventory for Sale**

 St Regis (North)
 11%

 Bal Harbour
 4%

 Miami-Dade
 3%

# Avg. Time to Close Over Last 12 Months

St Regis (North) 417 days Bal Harbour 123 days Miami-Dade 81 days