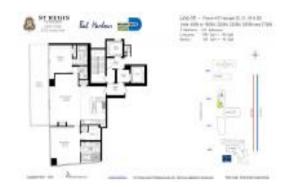

# Unit 605N - St Regis (North)

605N - 9705 Collins Av, Bal Harbour, FL, Miami-Dade 33154

#### **Unit Information**

 MLS Number:
 A11452180

 Status:
 Active

 Size:
 1,599 Sq ft.

Bedrooms: 2 Full Bathrooms: 2 Half Bathrooms: 1

Parking Spaces: 1 Space, Assigned Parking, Valet Parking

View: Rental Price: \$14,000