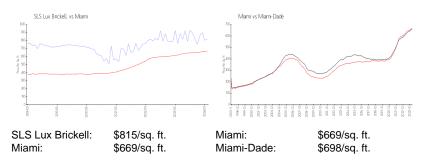

s: | 31  |
| Number of sales over the last 6 months:  | 11  |
| Number of sales over the last 3 months:  | 6   |

# **Building Association Information**

SLS Lux Brickell Address: 805 S Miami Ave, Miami, FL 33130 Phone: +1 305-859-0202

## **Recent Sales**

| Unit # | Size        | Closing Date | Sale Price  | PPSF    |
|--------|-------------|--------------|-------------|---------|
| 4904   | 1,334 sq ft | Apr 2024     | \$1,136,500 | \$852   |
| PH5609 | 1,782 sq ft | Apr 2024     | \$1,930,000 | \$1,083 |
| 3602   | 1,119 sq ft | Apr 2024     | \$940,000   | \$840   |
| 2004   | 1,334 sq ft | Mar 2024     | \$1,006,500 | \$754   |
| 2006   | 881 sq ft   | Feb 2024     | \$645,000   | \$732   |
| 1806   | 881 sq ft   | Feb 2024     | \$640,000   | \$726   |

#### **Market Information**



#### **Inventory for Sale**

| SLS Lux Brickell | 10% |
|------------------|-----|
| Miami            | 4%  |
| Miami-Dade       | 3%  |







# Avg. Time to Close Over Last 12 Months

| SLS Lux Brickell | 111 days |
|------------------|----------|
| Miami            | 84 days  |
| Miami-Dade       | 81 days  |