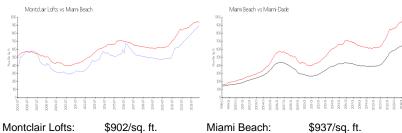

#### **Market Information**

Miami Beach: \$937/sq. ft. Miami-Dade: \$694/sq. ft.