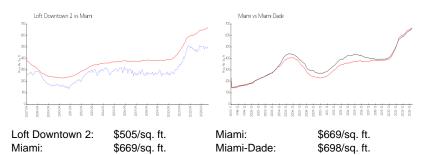

#### **Market Information**

| Loft Downtown 2 | 4% |
|-----------------|----|
| Miami           | 4% |
| Miami-Dade      | 3% |