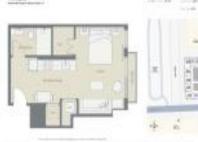

## **Unit Information**

| MLS Number:<br>Status:<br>Size:<br>Bedrooms: | A11453451<br>Active<br>420 Sq ft. |
|----------------------------------------------|-----------------------------------|
| Full Bathrooms:                              | 1                                 |
| Half Bathrooms:                              | •                                 |
| Parking Spaces:                              | None                              |
| View:                                        |                                   |
| List Price:                                  | \$399,000                         |
| List PPSF:                                   | \$950                             |
| Valuated Price:                              | \$345,000                         |
| Valuated PPSF:                               | \$821                             |
|                                              |                                   |