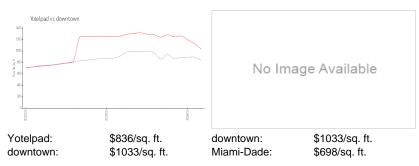

#### **Inventory for Sale**

| Yotelpad   | 14% |
|------------|-----|
| downtown   | 9%  |
| Miami-Dade | 3%  |

trend .......