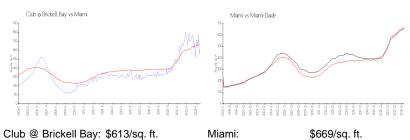

99

 Status:
 Active

 Size:
 836 Sq ft.

 Bedrooms:
 1

Full Bathrooms: Half Bathrooms:

Parking Spaces:

View: Bay,Water View

 Rental Price:
 \$2,830

 List PPSF:
 \$3

 Valuated Price:
 \$422,000

 Valuated PPSF:
 \$505

The above valuated price is a baseline figure that does not take into account any specific renovation, upgrade, split, merge, or deterioration of the unit.

#### **Building Information**

Number of units: 643
Number of active listings for rent: 36
Number of active listings for sale: 53
Building inventory for sale: 8%
Number of sales over the last 12 months: 27
Number of sales over the last 6 months: 9
Number of sales over the last 3 months: 3

### **Building Association Information**

The Club at Brickell Bay Condo Association 305.503.2400

### **Market Information**



Miami: \$669/sq. ft. Miami-Dade: \$698/sq. ft.

# **Inventory for Sale**

 Club @ Brickell Bay
 8%

 Miami
 4%

 Miami-Dade
 3%

# Avg. Time to Close Over Last 12 Months

Club @ Brickell Bay 68 days Miami 84 days Miami-Dade 81 days