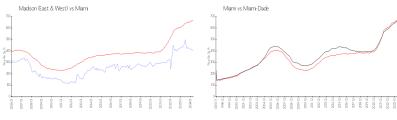

## **Market Information**

Madison (East & \$40 West):

\$405/sq. ft.

Miami:

\$669/sq. ft.

Miami: \$669/sq. ft.

Miami-Dade: \$698/sq. ft.