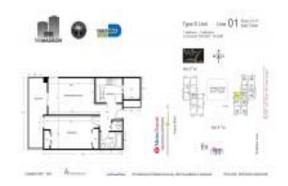

#### **Unit Information**

 MLS Number:
 A11454039

 Status:
 Active

 Size:
 593 Sq ft.

 Bedrooms:
 1

Full Bathrooms:

Half Bathrooms:

Parking Spaces: Circular Drive, Covered Parking

View:

 Rental Price:
 \$2,150

 List PPSF:
 \$4

 Valuated Price:
 \$263,000

 Valuated PPSF:
 \$444

The above valuated price is a baseline figure that does not take into account any specific renovation, upgrade, split, merge, or deterioration of the unit.