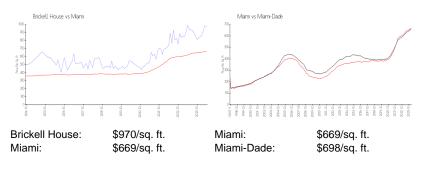

#### **Inventory for Sale**

| Brickell House | 1% |
|----------------|----|
| Miami          | 4% |
| Miami-Dade     | 3% |

## Avg. Time to Close Over Last 12 Months

| Brickell House | 124 days |
|----------------|----------|
| Miami          | 84 days  |
| Miami-Dade     | 81 days  |