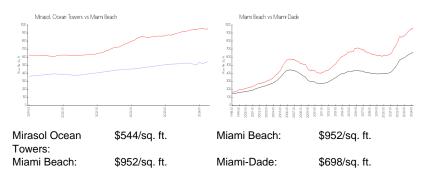

#### **Inventory for Sale**

| Mirasol Ocean Towers | 4% |
|----------------------|----|
| Miami Beach          | 4% |
| Miami-Dade           | 3% |

MARKING YORK YORK