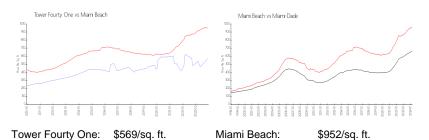

#### **Market Information**

Miami-Dade:

\$698/sq. ft.

### **Inventory for Sale**

Miami Beach:

Tower Fourty One 2% Miami Beach 4% Miami-Dade 3%

\$952/sq. ft.