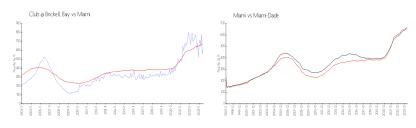

#### **Market Information**

Club @ Brickell Bay: \$613/sq. ft. Miami: \$669/sq. ft. Miami: \$669/sq. ft. Miami-Dade: \$698/sq. ft.