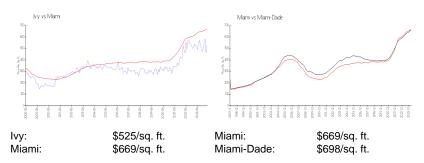

## **Inventory for Sale**

 Ivy
 5%

 Miami
 4%

 Miami-Dade
 3%

# Avg. Time to Close Over Last 12 Months

Ivy68 daysMiami84 daysMiami-Dade81 days