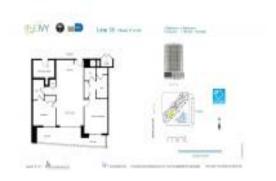

# **Unit 1715 - Ivy**

1715 - 90 SW 3 St, Miami, FL, Miami-Dade 33130

#### **Unit Information**

 MLS Number:
 A11455150

 Status:
 Active

 Size:
 1,129 Sq ft.

 Bedrooms:
 2

Bedrooms: 2 Full Bathrooms: 2

Half Bathrooms:

Parking Spaces: 1 Space, Covered Parking