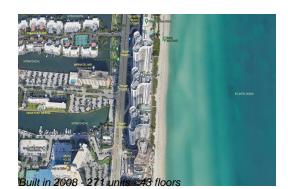

# Unit 3601 - Trump Tower 1

3601 - 16001 Collins Av, Sunny Isles, FL, Miami-Dade 33160

#### **Building Information**

| Number of units:                         | 271 |
|------------------------------------------|-----|
| Number of active listings for rent:      | 20  |
| Number of active listings for sale:      | 21  |
| Building inventory for sale:             | 7%  |
| Number of sales over the last 12 months: | 11  |
| Number of sales over the last 6 months:  | 7   |
| Number of sales over the last 3 months:  | 2   |