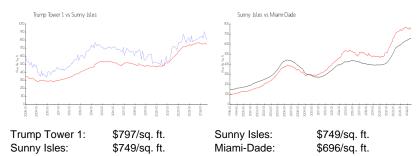

## Avg. Time to Close Over Last 12 Months

| Trump Tower 1 | 140 days |
|---------------|----------|
| Sunny Isles   | 116 days |
| Miami-Dade    | 85 days  |

The state of the