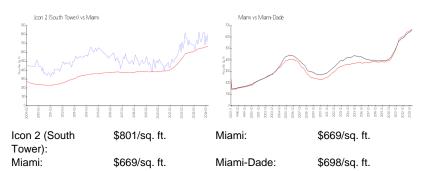

nths: | 35  |
| Number of sales over the last 6 months:  | 16  |
| Number of sales over the last 3 months:  | 8   |

### **Building Association Information**

Icon Condominium Association Inc 305 371 1411 & 786.220.6880

http://www.iconbrickell.com/

#### **Recent Sales**

| Unit # | Size        | Closing Date | Sale Price  | PPSF  |
|--------|-------------|--------------|-------------|-------|
| 1701   | 1,870 sq ft | Apr 2024     | \$1,700,000 | \$909 |
| 603    | 1,518 sq ft | Apr 2024     | \$850,000   | \$560 |
| 3611   | 1,255 sq ft | Mar 2024     | \$865,000   | \$689 |
| 5102   | 1,654 sq ft | Mar 2024     | \$1,200,000 | \$726 |
| 3601   | 1,870 sq ft | Mar 2024     | \$1,845,000 | \$987 |
| 1407   | 984 sq ft   | Mar 2024     | \$650,000   | \$661 |

#### **Market Information**



#### **Inventory for Sale**

| Icon 2 (South Tower) | 6% |
|----------------------|----|
| Miami                | 4% |



#### 100 M 100 M 10





## Avg. Time to Close Over Last 12 Months

| Icon 2 (South Tower) | 104 days |
|----------------------|----------|
| Miami                | 84 days  |
| Miami-Dade           | 81 days  |