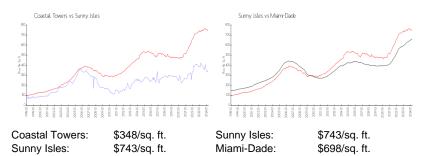

#### **Market Information**

| Coastal Towers | 9% |
|----------------|----|
| Sunny Isles    | 5% |
| Miami-Dade     | 3% |