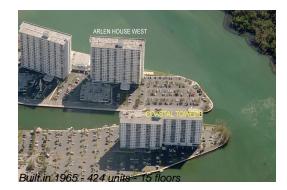

# Unit 321 - Coastal Towers

321 - 400 Kings Point Dr, Sunny Isles, FL, Miami-Dade 33160

### **Building Information**

| Number of units:                         | 424 |
|------------------------------------------|-----|
| Number of active listings for rent:      | 9   |
| Number of active listings for sale:      | 37  |
| Building inventory for sale:             | 8%  |
| Number of sales over the last 12 months: | 20  |
| Number of sales over the last 6 months:  | 10  |
| Number of sales over the last 3 months:  | 3   |