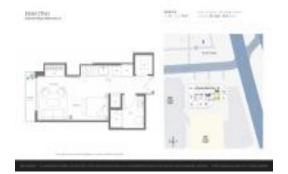

# Unit 1612 - Elster (The)

1612 - 398 NE 5 St, downtown, FL, Miami-Dade 33132

#### **Unit Information**

 MLS Number:
 A11455725

 Status:
 Active

 Size:
 341 Sq ft.

Bedrooms:

Full Bathrooms:

Half Bathrooms:

Parking Spaces: Other Parking, Valet Parking