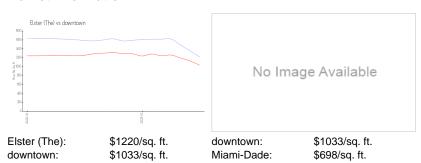

Valuated PPSF:
 \$1,038

The above valuated price is a baseline figure that does not take into account any specific renovation, upgrade, split, merge, or deterioration of the unit.

## **Building Information**

Number of units: 646
Number of active listings for rent: 0
Number of active listings for sale: 62
Building inventory for sale: 9%
Number of sales over the last 12 months: 2
Number of sales over the last 6 months: 2
Number of sales over the last 3 months: 1

## **Building Association Information**

The Elser Residences Miami Address: 398 NE 5th St,

Miami, FL 33132

Phone: +1 305-744-5842

#### **Recent Sales**

 Unit #
 Size
 Closing Date
 Sale Price
 PPSF

 4005
 442 sq ft
 Apr 2024
 \$614,000
 \$1,389

 4313
 357 sq ft
 Jan 2024
 \$645,000
 \$1,807

#### **Market Information**



## **Inventory for Sale**

Elster (The) 10% downtown 9% Miami-Dade 3%

## Avg. Time to Close Over Last 12 Months

Elster (The) 81 days





downtown Miami-Dade 100 days 81 days