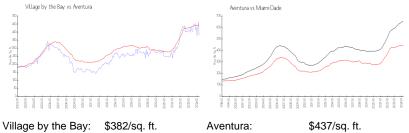

## **Market Information**

| village by the bay. | ψουζ/ογ. π.   | Aventura.   | φ+57/54. π.   |
|---------------------|---------------|-------------|---------------|
| Aventura:           | \$437/sq. ft. | Miami-Dade: | \$694/sq. ft. |