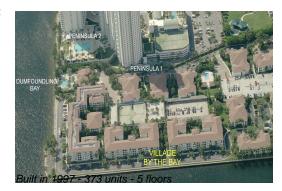

# Unit 12112 - Village by the Bay

12112 - 3255 NE 184 St, Aventura, FL, Miami-Dade 33160

## **Building Information**

| Number of units:                         | 373 |
|------------------------------------------|-----|
| Number of active listings for rent:      | 20  |
| Number of active listings for sale:      | 16  |
| Building inventory for sale:             | 4%  |
| Number of sales over the last 12 months: | 17  |
| Number of sales over the last 6 months:  | 8   |
| Number of sales over the last 3 months:  | 3   |
|                                          |     |