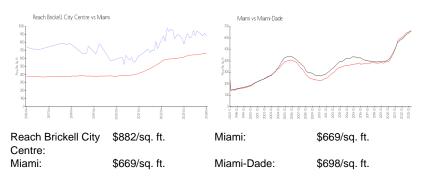

# **Market Information**

Reach Brickell City Centre

| Miami      | 4% |
|------------|----|
| Miami-Dade | 3% |