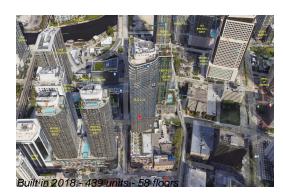

# Unit 3104 - SLS Lux Brickell

3104 - 801 S Miami Ave, Miami, FL, Miami-Dade 33130

### **Building Information**

| Number of units:                         | 439 |
|------------------------------------------|-----|
| Number of active listings for rent:      | 0   |
| Number of active listings for sale:      | 46  |
| Building inventory for sale:             | 10% |
| Number of sales over the last 12 months: | 31  |
| Number of sales over the last 6 months:  | 11  |
| Number of sales over the last 3 months:  | 6   |