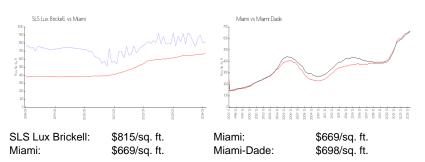

#### **Inventory for Sale**

| SLS Lux Brickell | 10% |
|------------------|-----|
| Miami            | 4%  |
| Miami-Dade       | 3%  |

# Avg. Time to Close Over Last 12 Months

| SLS Lux Brickell | 111 days |
|------------------|----------|
| Miami            | 84 days  |
| Miami-Dade       | 81 days  |