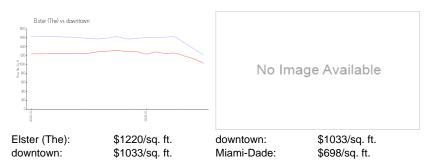

specific renovation, upgrade, split, merge, or deterioration of the unit.

1 Space

# **Building Information**

Number of units: 646
Number of active listings for rent: 0
Number of active listings for sale: 62
Building inventory for sale: 9%
Number of sales over the last 12 months: 2
Number of sales over the last 6 months: 2
Number of sales over the last 3 months: 1

# **Building Association Information**

The Elser Residences Miami Address: 398 NE 5th St,

Miami, FL 33132

Phone: +1 305-744-5842

### **Recent Sales**

| Unit # | Size      | Closing Date | Sale Price | PPSF    |
|--------|-----------|--------------|------------|---------|
| 4005   | 442 sq ft | Apr 2024     | \$614,000  | \$1,389 |
| 4313   | 357 sq ft | Jan 2024     | \$645,000  | \$1,807 |

#### **Market Information**



# **Inventory for Sale**

Elster (The) 10% downtown 9% Miami-Dade 3%

# Avg. Time to Close Over Last 12 Months

Elster (The) 81 days





downtown Miami-Dade 100 days 81 days