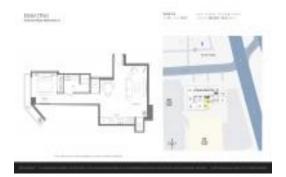

# Unit 3815 - Elster (The)

3815 - 398 NE 5 St, downtown, FL, Miami-Dade 33132

#### **Unit Information**

 MLS Number:
 A11456237

 Status:
 Active

 Size:
 641 Sq ft.

 Bedrooms:
 1

 Full Pathrooms:
 1

Full Bathrooms:

Half Bathrooms:
Parking Spaces: